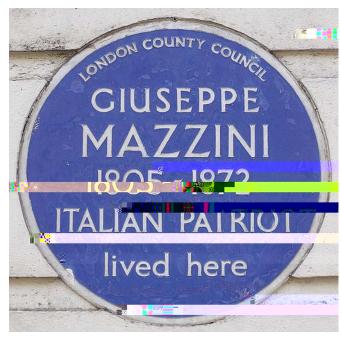

AISPA, Anglo-Italian Society for the Protection of Animals

Blue plaque at 185 North Gower Street

L'Ed ca

' ( **&** 

```
A deade C a laa eca a e L d Lba
```

```
22
, ù
```

```
22)
```

AeadaRcad ea Pa ae Pa :TeLe AeadeHadcae b edb Acae e,O d(2009)