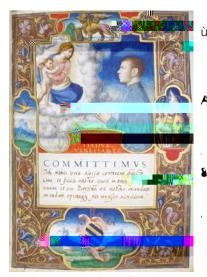

1,

)8 S ac 11 , **A** ù ù

Æ

Venetian Manuscripts Doge's Commission Alvise Contarini, Governor of Oderzo, 1543 PRO 3025\_104\_5 Courtesy The National Archives

c ea R

Ve ce. T e S e Re ed

R

P