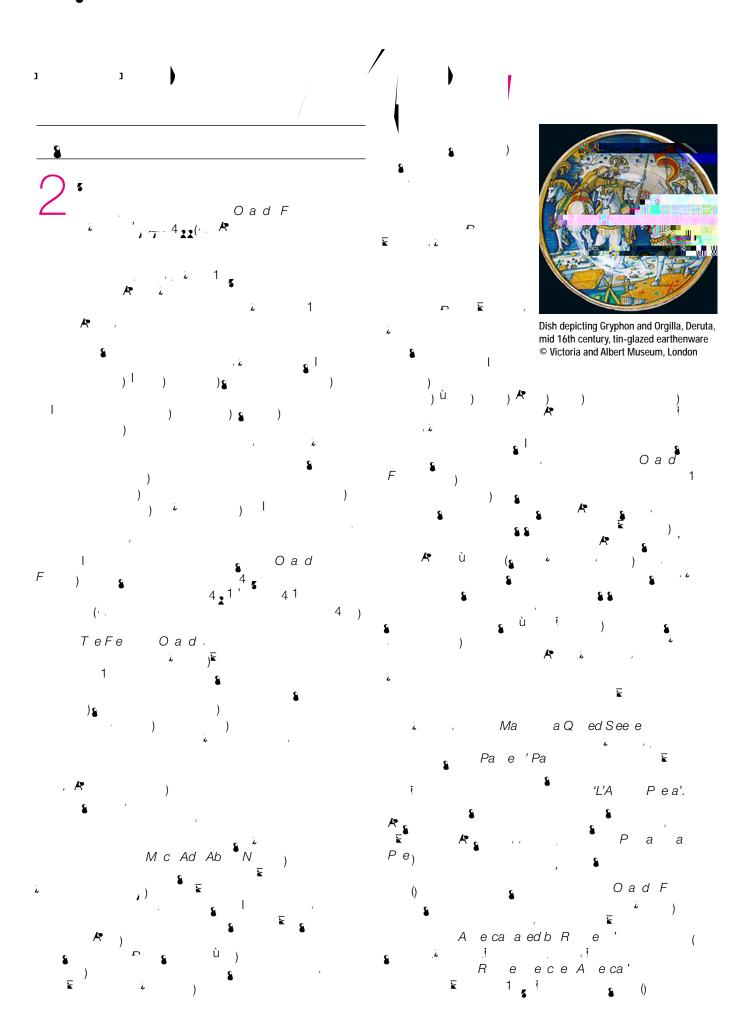

\_

i , i Oad

```
i, ù,
      C Te
                                  ) 🚡
                         , La Vecc a
                            4 )
                                         )
, Jac Pe a Be Pe e ed b P e
E
                                       Aeade VI S Pee .
                                                            )
                                                                 k )
                                               C ad eAd ee
                                      E
               )
                            )
                          S Fac
De e
                         aY<sup>)</sup>
a G ee B
     )
Sc C eadC
) WaadS
              l .
e /₹
              ec.:Tea e
                             eSc a
Sea
              ù
                 ) , ½
A ù
                             K
                      ′(
                            eSc a a
                         Re
```