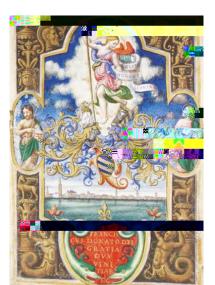

F

Yea a e C

He

VIII

4,

J Еа Reade Sa ea U е ааса ее I a a ae edeaad еа a d e ece d еее е 19 ce

Venetian Manuscripts Doge's Commission Bertuccio Contarini, Governor of Cittadella, 1548, PRO-30\_25\_104\_7 Courtesy The National Archives